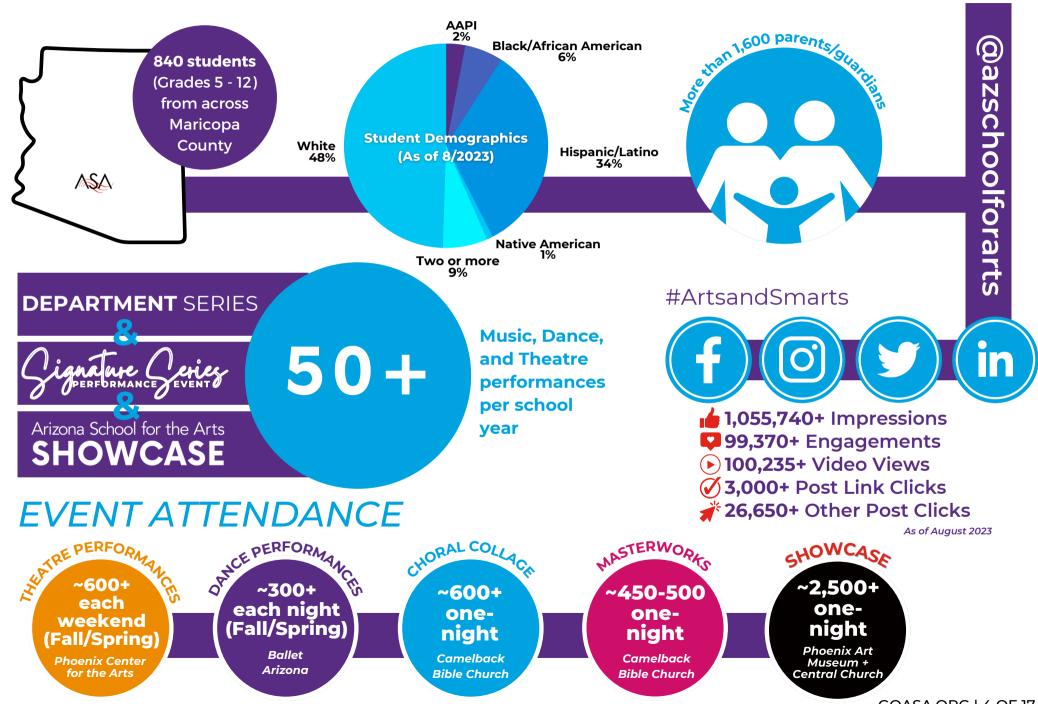

### **ABOUT**

Arizona School for the Arts, a public charter school located in downtown Phoenix, provides an innovative concentration of **rigorous** college preparation academics informed by the performing arts to students in grades 5 - 12. Established in 1995, ASA delivers a nationally recognized quality of education that inspires creative thinkers and leaders and attracts more than 800 students each year from across Maricopa County.

### ASA BY THE NUMBERS: REACHING OUR AUDIENCES