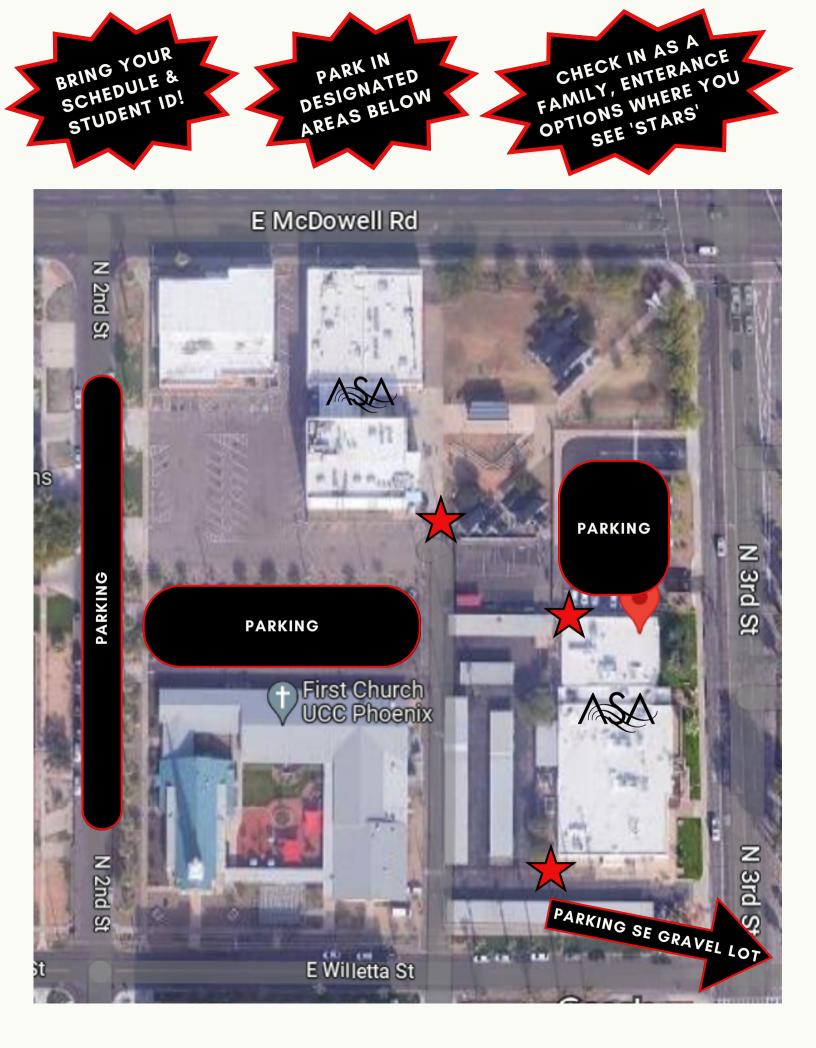

# **STUDENTS**

After check in, orientation will be held on ASA campus, starting in the Courtyard.

## ADULTS

F

After check in, orientation will be held at First Church. Enter through North door.

> **STUDENT DROP OFF** 7:15-7:40 AM